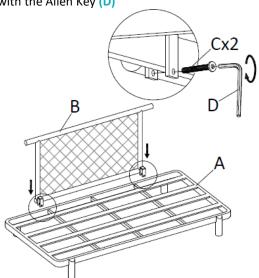

#### Step 1.

Using the two Bolts (C), fix the Backrest (B) to the Frame (A) and tighten with the Allen Key (D)