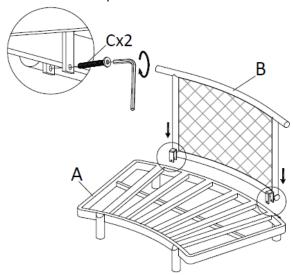

#### Step 1.

Using the two Bolts (C), fix the Backrest (B) to the Frame (A) and tighten with the Allen Key