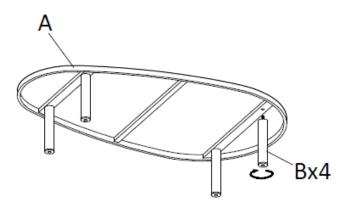

## **Coffee Table**

IMPORTANT: Please read these assembly instructions carefully before beginning assembly. Retain for future reference.

| A. Frame | B. Legs | C. Table Top |
|----------|---------|--------------|
| x1       | x4      | x1           |

**Step 1.**Affix the Legs (B) to the underside of the Frame (A) by hand-tightening in the pre-drilled holes.

Step 2.
Place the Table Top (C) onto the Frame (A).