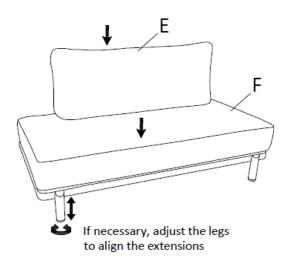

#### Step 2.

Place the Seat Cushion (F) on the Frame (A) and place the Backrest Cushion (E) on top, against the backrest.

Keep the Allen Key (D) for the assembly of the corner sofa.