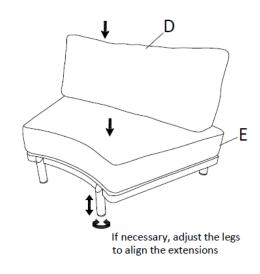

#### Step 2.

Place the Seat Cushion (E) on the Frame (A) and place the Backrest Cushion (D) on top, against the backrest.