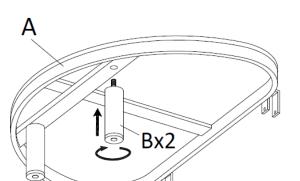

#### Step 1.

Affix the Legs (B) to the underside of the Table Top (A) by hand-tightening in the pre-drilled holes.