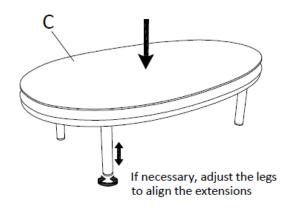

**Step 1.**Affix the Legs (B) to the underside of the Frame (A) by hand-tightening in the pre-drilled holes.

Step 2.
Place the Table Top (C) onto the Frame (A).