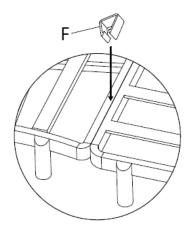

#### Step 2.

Place the Seat Cushion (F) on the Frame (A) and place the Backrest Cushion (E) on top, against the backrest.

Keep the Allen Key (D) for the assembly of the corner sofa.