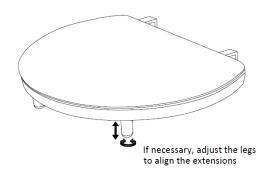

#### Step 2.

Attach the side table via the clips on the end to the Frame of the corner sofa (underneath the seat cushion) and lock in place using the Bolts (C).

**Step 3.**If necessary, adjust the legs to align the extensions.