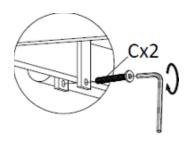

#### Step 2.

Attach the side table via the clips on the end to the Frame of the corner sofa (underneath the seat cushion) and lock in place using the Bolts (C).

**Step 3.**If necessary, adjust the legs to align the extensions.